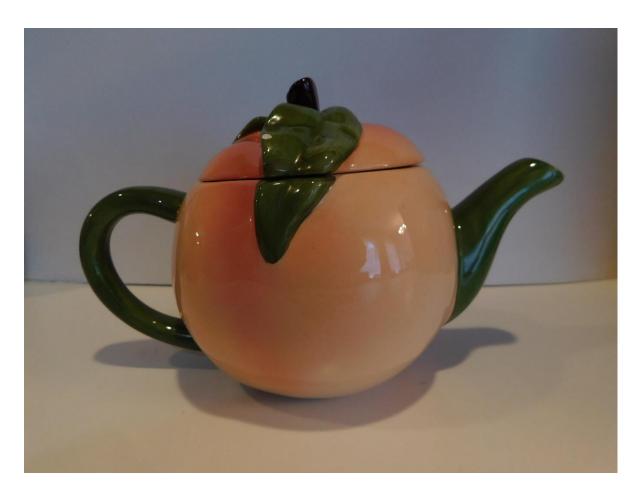

## ARTIFACT COLLECTION FORM

ID Name/Number: 0000202447 Date Received: 7/23/24

| Item                                     | Vintage Peach Teapot with Lid                     |
|------------------------------------------|---------------------------------------------------|
| Description                              | Orange peach with green leaves, handle and spout  |
| Donor                                    | Lovetta Gipson                                    |
| Source/<br>Originated<br>from            | Irma Montgomery                                   |
| Credit given to (From the collection of) | The Irma Montgomery Collection of Vintage Teapots |
| Additional<br>Information                | By Telaflora 1995 Made in China                   |
|                                          |                                                   |
|                                          |                                                   |
|                                          |                                                   |
| Date:                                    | Completed by: Sandra Jones                        |
| Completed & Scanned:                     | Scanned by:                                       |

FRONT

ВАСК