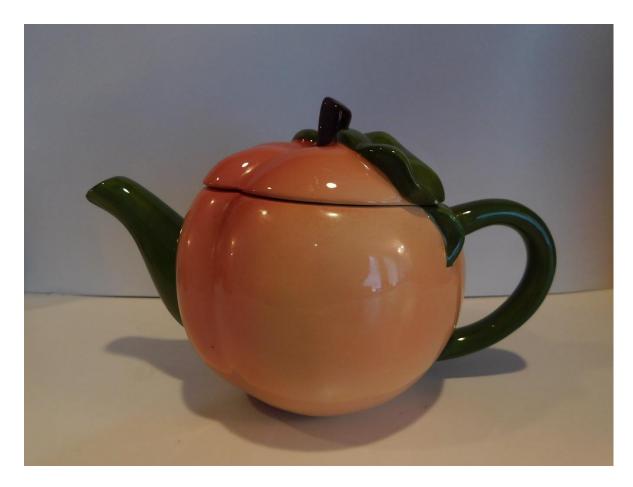

## ARTIFACT COLLECTION FORM

ID Name/Number: 0000202447 Date Received: 7/23/24

| Item                                     | Vintage Peach Teapot with Lid                     |
|------------------------------------------|---------------------------------------------------|
| Description                              | Orange peach with green leaves, handle and spout  |
| Donor                                    | Lovetta Gipson                                    |
| Source/<br>Originated<br>from            | Irma Montgomery                                   |
| Credit given to (From the collection of) | The Irma Montgomery Collection of Vintage Teapots |
| Additional<br>Information                | By Telaflora 1995 Made in China                   |
|                                          |                                                   |
|                                          |                                                   |
|                                          |                                                   |
| Date:                                    | Completed by: Sandra Jones                        |
| Completed & Scanned:                     | Scanned by:                                       |

FRONT

ВАСК